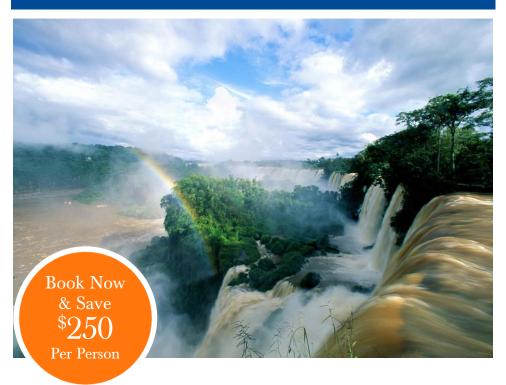

## Book Now & Save \$250 Per Person:

Double \$5,529; Double \$5,279\* Single \$6,779; Single \$6,529; Triple \$5,479 Triple \$5,229

#### Experience It! Iguazu Falls

Iguazu Falls is one of the most impressive international borders in the world. The falls take up nearly two miles of border between Argentina and Brazil and consist of 275 individual cascades. The most striking section is a 350-foot high U-shaped waterfall nicknamed "The Devil's Throat." It is so powerful, the spray it generates reaches high overhead and will often create rainbows. Iguazu National Park is a UNESCO World Heritage site. In addition to the remarkable falls, it is surrounded by a diverse jungle ecosystem. Due to the constant spray the falls create, the plant life is able to flourish. As a result, there are over 2,000 species of flora and fauna in the park. In addition, there are a multitude of butterflies and birds that thrive here including colorful parrots and toucans.