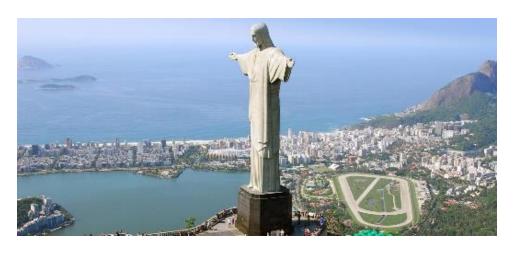

Day 3: Saturday, October 22, 2016
Rio de Janeiro Start your day with a visit to Corcovado by train to see
Christ the Redeemer, one of the largest Art Deco statues in the world.
Enjoy panoramic vistas of Tijuca
Forest National Park, the world's largest urban forest. To one side you'll

view the city and its centerpiece, the Maracanã Football Stadium, host to soccer's 2014 World Cup. On the other side lies the lagoon, beaches and the Atlantic Ocean. Continue exploring downtown Rio, the famous Cathedral and many other sites of interest on a locally guided tour. The rest of the afternoon is yours to take in the sights and sounds of Copacabana Beach. (*B*)