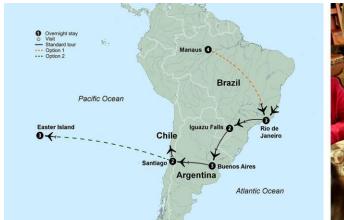

Highlights... Rio de Janeiro, Copacabana Beach, Churrascaria, Christ the Redeemer, Iguazu Falls, Buenos Aires, Tango Show, Santiago de Chile

### Itinerary at a glance

Day 1 Overnight Flight

Days 2 – 4 Windsor Atlantica, Rio de Janeiro

Days 5, 6 Amerian Portal del Iguazu, Iguazu

Days 7 – 9 Hotel Panamericano, Buenos Aires

Days 10, 11 Atton El Bosque , Santiago